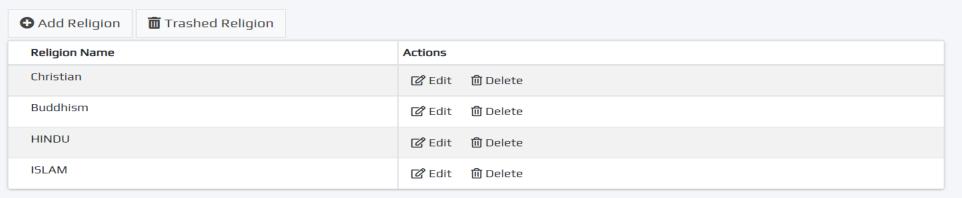

Home / Religion

# Religion

Administrator
Session: 2021-2022

Home / Background Image

Marksheet Background Image

Background Image

Choose File result-page-bg.jpeg

- Dashboard

  Academy Informations