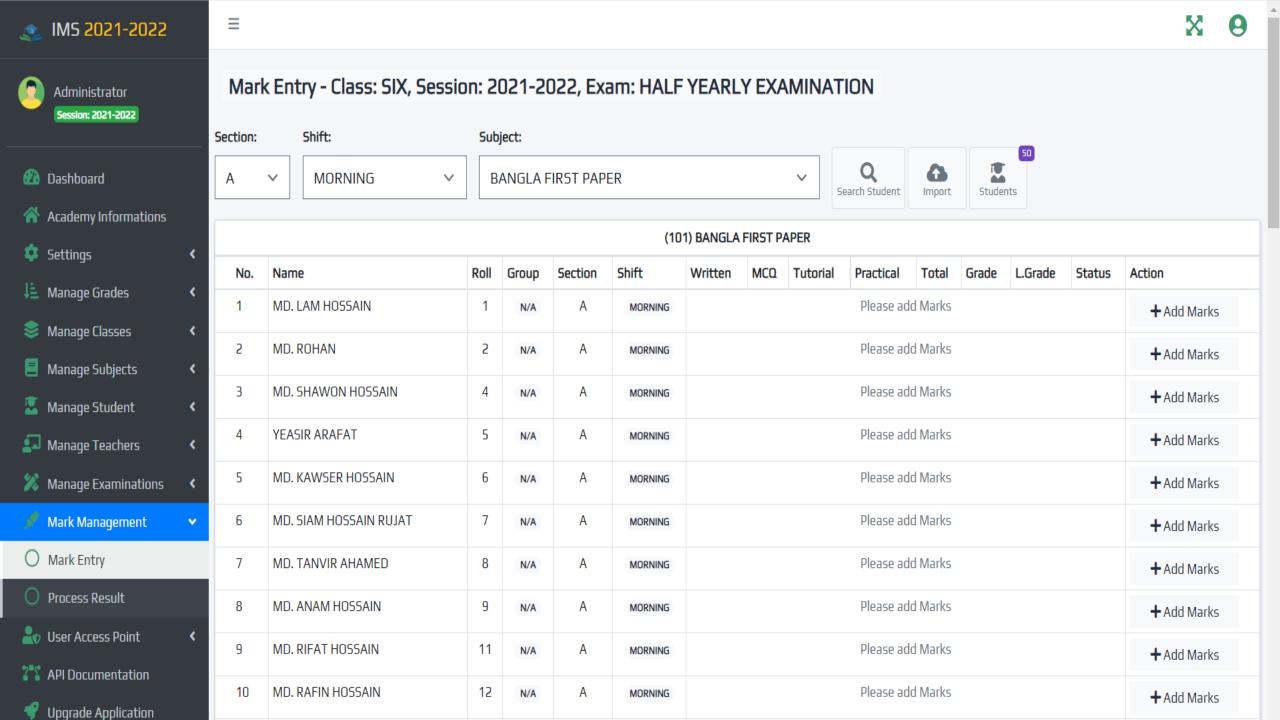

 $\equiv$ 

Mark Entry

Home / Mark Entry

- Dashboard
- Academy Informations
- Settings
- Manage Grades
- Manage Classes
- Manage Subjects
- Manage Student
- Manage Teachers
- Manage Examinations
- Mark Management
- O Mark Entry
- Process Result
- **L** User Access Point
- **API** Documentation
- Upgrade Application
- System Cron Jobs

# Administrator Session: 2021-2022

- Dashboard
- Academy Informations
- Settings <
- Manage Grades
- Manage Classes
- Manage Subjects
- Manage Student
- Manage Teachers
- **Manage Examinations**
- Mark Management
- Mark Entry
- O Process Result
- User Access Point
- **API** Documentation
- **『** Upgrade Application
- System Cron Jobs