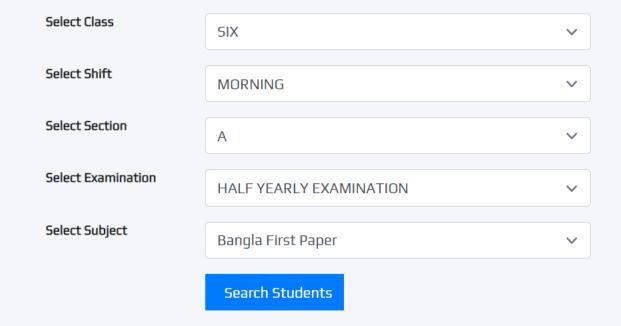

 $\equiv$ 

Mark Entry

Home / Mark Entry

- Dashboard
- Academy Informations
- Settings
- Manage Grades
- Manage Classes
- Manage Subjects
- Manage Student
- Manage Teachers
- Manage Examinations
- Mark Management
- O Mark Entry
- Process Result
- **L** User Access Point
- **API** Documentation
- Upgrade Application
- System Cron Jobs

# Administrator Session: 2021-2022

- Dashboard
- Academy Informations
- Settings <
- Manage Grades
- Manage Classes
- Manage Subjects
- Manage Student
- Manage Teachers
- **Manage Examinations**
- Mark Management
- Mark Entry
- O Process Result
- User Access Point
- **API** Documentation
- **『** Upgrade Application
- System Cron Jobs